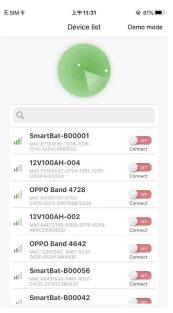

## Features:

- 1.Battery pack voltage
- 2. Single cell voltage
- 3.Current
- 4.State of charge (SOC)
- 5. Charge or dischage State
- 6.Cycles
- 7.Temperature
- 8.Remaining capacity (RMC)
- 9.Design capacity (DCAP)

- 10.Full charge capacity (FCC)
- 11.AverageTimeToEmpty (ATTE)
- 12.AverageTimeToFull (ATTF)
- 13.SerialNumber (SN)
- 14. Manufacturer Name
- 15. Communication frequency
- 16.Manufacture date
- 17.Battery curve