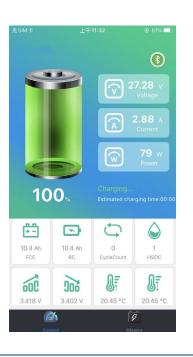

## Features:

- 1.Battery pack voltage
- 2. Single cell voltage
- 3.Current
- 4.State of charge (SOC)
- 5. Charge or dischage State
- 6.Cycles
- 7.Temperature
- 8.Remaining capacity (RMC)
- 9.Design capacity (DCAP)

- 10.Full charge capacity (FCC)
- 11.AverageTimeToEmpty (ATTE)
- 12.AverageTimeToFull (ATTF)
- 13.SerialNumber (SN)
- 14. Manufacturer Name
- 15. Communication frequency
- 16.Manufacture date
- 17.Battery curve