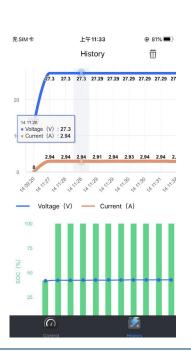

## Features:

- 1.Battery pack voltage
- 2. Single cell voltage
- 3.Current
- 4.State of charge (SOC)
- 5. Charge or dischage State
- 6.Cycles
- 7.Temperature
- 8.Remaining capacity (RMC)
- 9.Design capacity (DCAP)

- 10.Full charge capacity (FCC)
- 11.AverageTimeToEmpty (ATTE)
- 12.AverageTimeToFull (ATTF)
- 13.SerialNumber (SN)
- 14. Manufacturer Name
- 15. Communication frequency
- 16.Manufacture date
- 17.Battery curve